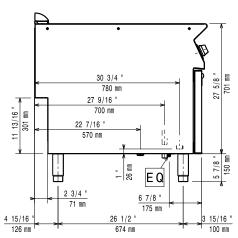

### Main Features

- In addition to cooking pasta, the appliance can be used for noodles of every kind, rice, dumplings and vegetables.
- Unit to have infared heating system positioned beneath the base of the well.
- Water basin in 316-L type Stainless steel.
- Water basin is seamlessly welded into the top of the appliance.
- Provided with integrated drip zone on which baskets can be placed for draining purposes.
- Automatic starch removal function during cooking: improved water quality over time.
- Automatic low-water level shut-off: no accidental over-heating.
- Easy-to-use control panel.
- Continuous water filling regulated through a manual water tap.
- Large drain with manual ball-valve for fast emptying of well.
- All major compartments located in front of unit for ease of maintenance.
- Automatic lifting system (optional accessory): 200mm wide unit with three stainless steel basket supports, holding one GN 1/3 basket each, to be placed on either or both sides of machine to provide automatic lifting for six small portion baskets (to be ordered separately). Possibility to memorize nine cooking times through digital control.
- The special design of the control knob system guarantees against water infiltration.
- One piece pressed 2 mm work top in Stainless steel.
- Unit delivered with four 50 mm legs in stainless steel as standard (all round Stainless steel kick plates as option).
- 40 liters water basins.

#### Construction

- All exterior panels in Stainless Steel with Scotch Brite finishing.
- Model has right-angled side edges to allow flush fitting joints between units, eliminating gaps and possible dirt traps.
- IPX5 water resistance certification.