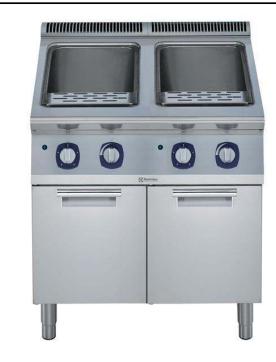

391127 (E9PCEH2MF0)

40+40-It electric pasta cooker with 2 wells

### Main Features

- In addition to cooking pasta, the appliance can be used for noodles of every kind, rice, dumplings and vegetables.
- Unit to have infared heating system positioned beneath the base of the well.
- Water basin in 316-L type Stainless steel.
- Water basin is seamlessly welded into the top of the appliance.
- Provided with integrated drip zone on which baskets can be placed for draining purposes.
- Automatic starch removal function during cooking: improved water quality over time.
- Automatic low-water level shut-off: no accidental over-heating.
- Easy-to-use control panel.
- Continuous water filling regulated through a manual water tap.
- Large drain with manual ball-valve for fast emptying of well.
- All major compartments located in front of unit for ease of maintenance.
- Automatic lifting system (optional accessory): 200mm wide unit with three stainless steel basket supports, holding one GN 1/3 basket each, to be placed on either or both sides of machine to provide automatic lifting for six small portion baskets (to be ordered separately). Possibility to memorize nine cooking times through digital control.
- The special design of the control knob system guarantees against water infiltration.
- One piece pressed 2 mm work top in Stainless steel.
- Unit delivered with four 50 mm legs in stainless steel as standard (all round Stainless steel kick plates as option).
- 40 liters water basins.

#### Construction

- All exterior panels in Stainless Steel with Scotch Brite finishing.
- Model has right-angled side edges to allow flush fitting joints between units, eliminating gaps and possible dirt traps.
- IPX5 water resistance certification.