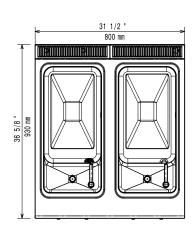

### Main Features

- In addition to cooking pasta, the appliance can be used for noodles of every kind, rice, dumplings and vegetables.
- Unit to have infared heating system positioned beneath the base of the well.
- Water basin in 316-L type Stainless steel.
- Water basin is seamlessly welded into the top of the appliance.
- Provided with integrated drip zone on which baskets can be placed for draining purposes.
- Automatic starch removal function during cooking: improved water quality over time.
- Automatic low-water level shut-off: no accidental over-heating.
- Easy-to-use control panel.
- Continuous water filling regulated through a manual water tap.
- Large drain with manual ball-valve for fast emptying of well.
- All major compartments located in front of unit for ease of maintenance.
- Automatic lifting system (optional accessory): 200mm wide unit with three stainless steel basket supports, holding one GN 1/3 basket each, to be placed on either or both sides of machine to provide automatic lifting for six small portion baskets (to be ordered separately). Possibility to memorize nine cooking times through digital control.
- The special design of the control knob system guarantees against water infiltration.
- One piece pressed 2 mm work top in Stainless steel.
- Unit delivered with four 50 mm legs in stainless steel as standard (all round Stainless steel kick plates as option).
- 40 liters water basins.

#### Construction

- All exterior panels in Stainless Steel with Scotch Brite finishing.
- Model has right-angled side edges to allow flush fitting joints between units, eliminating gaps and possible dirt traps.
- IPX5 water resistance certification.